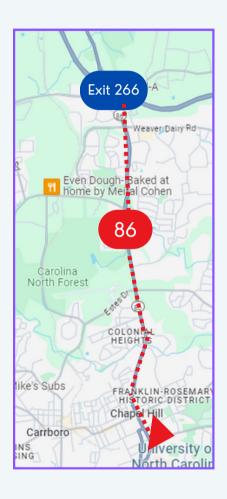

### Getting to Chapel Hill

- Take exit 266 from I-40
- Turn Right on MLK Jr. Blvd (Rt 86)
- MLK Blvd becomes Columbia St.

#### Park Downtown

• Find a spot to park downtown.

### Parking at UNC

- Right on Cameron St.
- Left on Pittsboro St.
- Cross Columbia St onto
  Manning Dr.
- Park at identified lots on the UNC Campus.