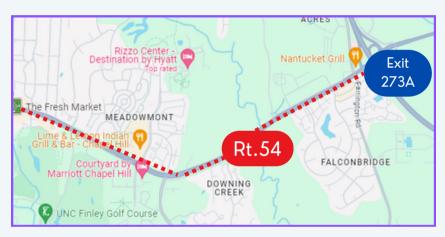

#### Getting to Chapel Hill

- Take exit 273-A from I-40
- Take Rt. 54/Raleigh Rd then 15/501 toward Carrboro
- Turn RIGHT onto Manning Drive

### Parking at UNC

- Right on Cameron St.
- Left on Pittsboro St.
- Cross Columbia St onto Manning Dr.
- Park at identified lots on the UNC Campus.