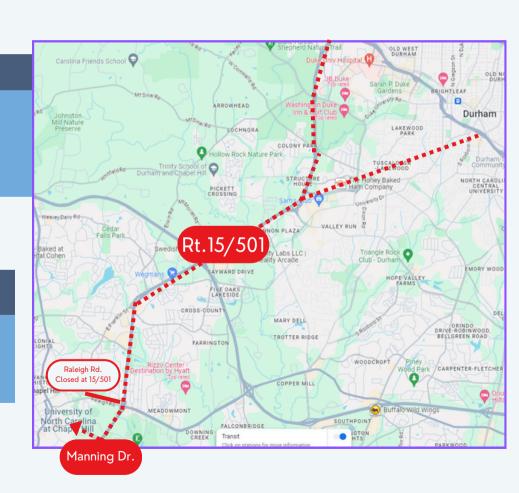

### PLEASE FOLLOW THE DIRECTIONS BASED ON THE DIRECTION YOU'RE COMING FROM.

Are you driving from east of Chapel Hill (Raleigh, Cary) or from east of 15-501/Fordham BLVD in Chapel Hill?

Use these directions!

#### Getting to Chapel Hill

- Take exit 273-A from I-40
- Take Rt. 54/Raleigh Rd then 15/501 toward Carrboro
- Turn RIGHT onto Manning Drive

### Parking at UNC

- Right on Cameron St.
- Left on Pittsboro St.
- Cross Columbia St onto Manning Dr.
- Park at identified lots on the UNC Campus.