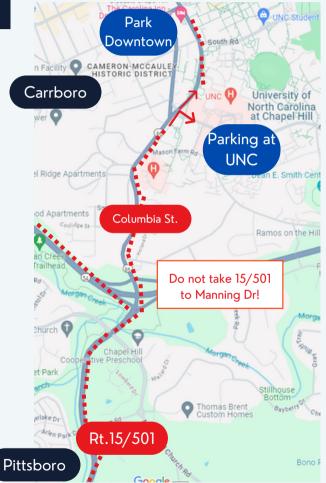

### Getting to Chapel Hill

- Take exit 266 from I-40
- Turn Right on MLK Jr. Blvd (Rt 86)
- MLK Blvd becomes Columbia St.

#### Park Downtown

• Find a spot to park downtown.

### Parking at UNC

- Right on Cameron St.
- Left on Pittsboro St.
- Cross Columbia St onto
  Manning Dr.
- Park at identified lots on the UNC Campus.