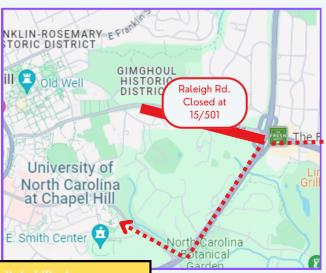

### PLEASE FOLLOW THE DIRECTIONS BASED ON THE DIRECTION YOU'RE COMING FROM.

Are you driving from Durham, north of Chapel Hill, or in Chapel Hill east of MLK Jr. Blvd?

**Use these directions!** 

### Getting to Chapel Hill

- Take 15/501 (Fordham Blvd) southboudn
- Turn RIGHT on Manning Dr